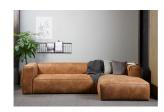

## **BEAN CORNER SOFA RIGHT COGNAC**

wosod

| Productcode       | 375694-C            |
|-------------------|---------------------|
| EAN               | 8714713061464       |
| Dimensions        | 73x305x96/175       |
| Material          | 70% leather/30% pes |
| Color finish      | cognac              |
| Packages          | 2                   |
| Country of origin | PL                  |

## Additional description

This corner sofa Bean comes from the collection of the Dutch brand WOOOD. With this super cool corner sofa in Recycle leather you have a true eyecatcher at home! And for everyone there is room. This corner sofa is available with the corner on the left or with the corner on the right. It is a very sturdy and comfortable sofa, made of recycled leather. The sofa has a seat depth of 66 cm, the chaise longue is 112 cm wide at the end, the seat depth of the chaise longue part is 145 cm and the seat height of the sofa is 46 cm. The frame is composed of chipboard, beech and pine. Sandwich foam is used, T3042 standard hard foam with high durability + HR3032 soft foam with high elasticity and dynamic shape retention. The seat is filled with foam 3037 normal foam, fibre 600 gr + HR3032 highly elastic soft foam with high user comfort. The sofa has zigzag suspension. The Bean corner sofa sofa ...