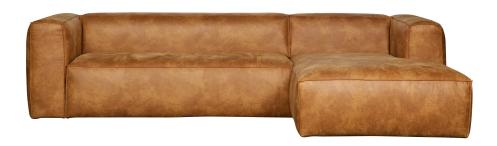

## **BEAN CORNER SOFA RIGHT COGNAC**

wosod

| Productcode       | 375694-C            |
|-------------------|---------------------|
| EAN               | 8714713061464       |
| Dimensions        | 73x305x96/175       |
| Material          | 70% leather/30% pes |
| Color finish      | cognac              |
| Packages          | 2                   |
| Country of origin | PL                  |

## Additional description

This corner sofa Bean comes from the collection of the Dutch brand WOOOD. With this super cool corner sofa in Recycle leather you have a true eyecatcher at home! And for everyone there is room. This corner sofa is available with the corner on the left or with the corner on the right. It is a very sturdy and comfortable sofa, made of recycled leather. The sofa has a seat depth of 66 cm, the chaise longue is 112 cm wide at the end, the seat depth of the chaise longue part is 145 cm and the seat height of the sofa is 46 cm. The frame is composed of chipboard, beech and pine. Sandwich foam is used, T3042 standard hard foam with high durability + HR3032 soft foam with high elasticity and dynamic shape retention. The seat is filled with foam 3037 normal foam, fibre 600 gr + HR3032 highly elastic soft foam with high user comfort. The sofa has zigzag suspension. The Bean corner sofa sofa ...