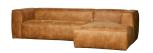

## **BEAN CORNER SOFA RIGHT COGNAC**

wosod

| Productcode       | 375694-C            |
|-------------------|---------------------|
| EAN               | 8714713061464       |
| Dimensions        | 73x305x96/175       |
| Material          | 70% leather/30% pes |
| Color finish      | cognac              |
| Packages          | 2                   |
| Country of origin | PL                  |

## Additional description

This corner sofa Bean comes from the collection of the Dutch brand WOOOD. With this super cool corner sofa in Recycle leather you have a true eyecatcher at home! And for everyone there is room. This corner sofa is available with the corner on the left or with the corner on the right. It is a very sturdy and comfortable sofa, made of recycled leather. The sofa has a seat depth of 66 cm, the chaise longue is 112 cm wide at the end, the seat depth of the chaise longue part is 145 cm and the seat height of the sofa is 46 cm. The frame is composed of chipboard, beech and pine. Sandwich foam is used, T3042 standard hard foam with high durability + HR3032 soft foam with high elasticity and dynamic shape retention. The seat is filled with foam 3037 normal foam, fibre 600 gr + HR3032 highly elastic soft foam with high user comfort. The sofa has zigzag suspension. The Bean corner sofa sofa ...