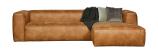

## **BEAN CORNER SOFA RIGHT COGNAC**

wosod

| Productcode       | 375694-C            |
|-------------------|---------------------|
| EAN               | 8714713061464       |
| Dimensions        | 73x305x96/175       |
| Material          | 70% leather/30% pes |
| Color finish      | cognac              |
| Packages          | 2                   |
| Country of origin | PL                  |

## Additional description

This corner sofa Bean comes from the collection of the Dutch brand WOOOD. With this super cool corner sofa in Recycle leather you have a true eyecatcher at home! And for everyone there is room. This corner sofa is available with the corner on the left or with the corner on the right. It is a very sturdy and comfortable sofa, made of recycled leather. The sofa has a seat depth of 66 cm, the chaise longue is 112 cm wide at the end, the seat depth of the chaise longue part is 145 cm and the seat height of the sofa is 46 cm. The frame is composed of chipboard, beech and pine. Sandwich foam is used, T3042 standard hard foam with high durability + HR3032 soft foam with high elasticity and dynamic shape retention. The seat is filled with foam 3037 normal foam, fibre 600 gr + HR3032 highly elastic soft foam with high user comfort. The sofa has zigzag suspension. The Bean corner sofa sofa ...